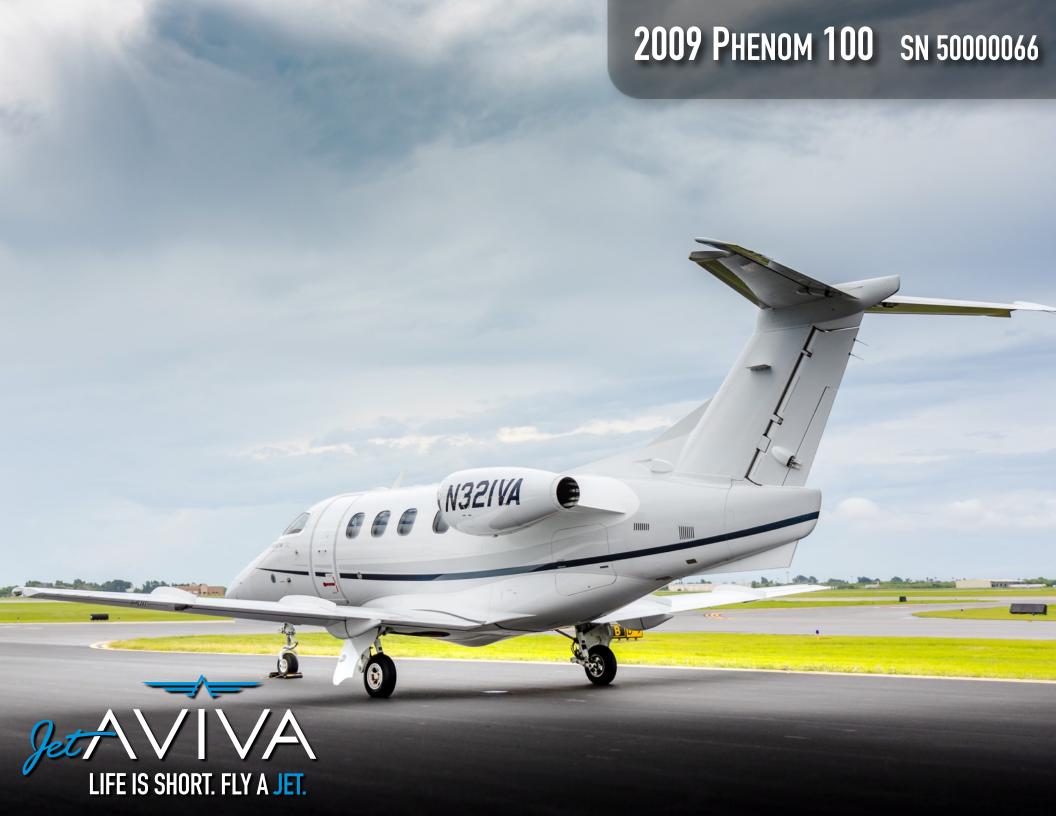

# 2009 EMBRAER PHENOM 100

SN 50000066

YEAR & MODEL: 2009 PHENOM 100 AIRFRAME TT: 2,225

SERIAL NUMBER: 5000066 ENGINE TT: 2,225/2,225

REGISTRATION: N321VA LOCATION: TEXAS, USA

## **EXTERIOR & PAINT:**

White with gray and dark blue striping.