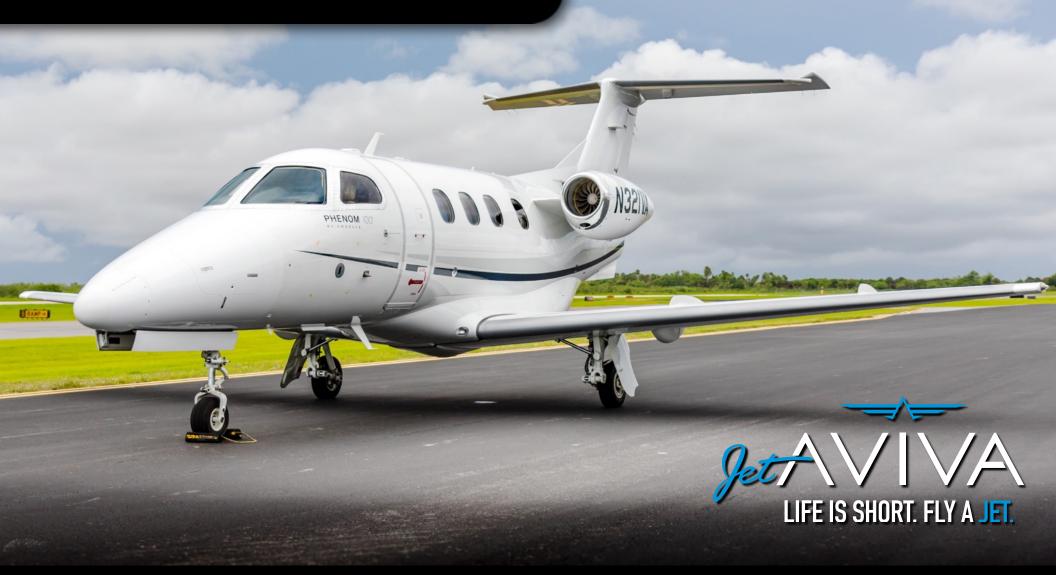

# 2009 EMBRAER PHENOM 100

SN 50000066

YEAR & MODEL: 2009 PHENOM 100 AIRFRAME TT: 2,225

SERIAL NUMBER: 5000066 ENGINE TT: 2,225/2,225

REGISTRATION: N321VA LOCATION: TEXAS, USA

## **EXTERIOR & PAINT:**

White with gray and dark blue striping.