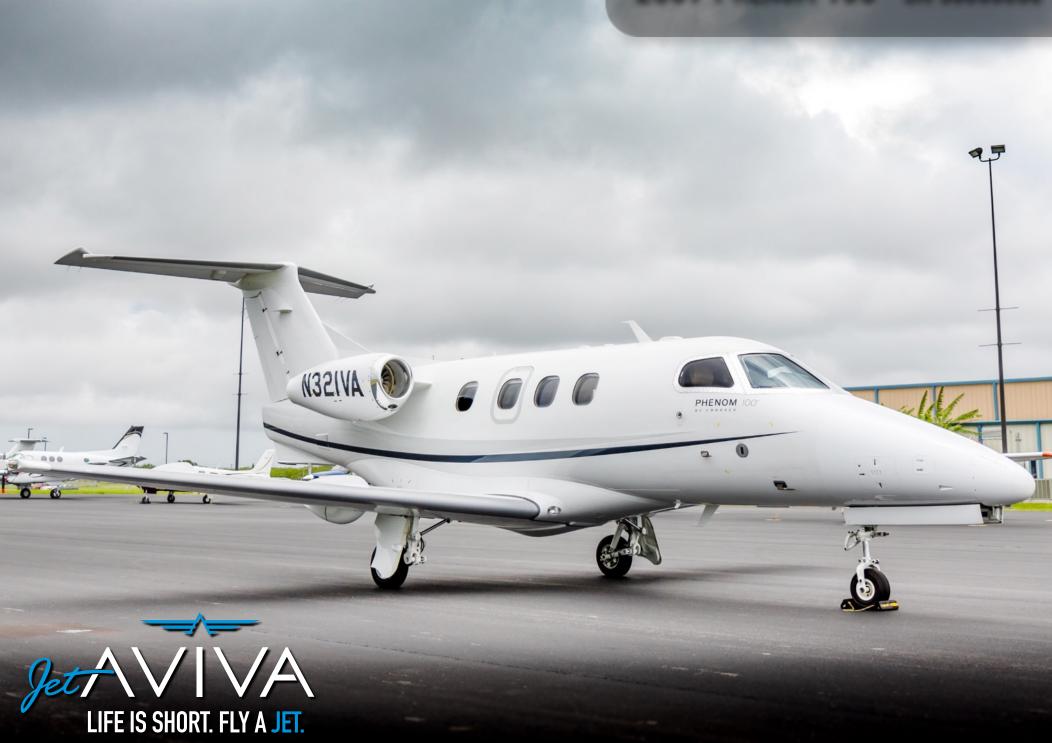

# 2009 EMBRAER PHENOM 100

SN 50000066

YEAR & MODEL: 2009 PHENOM 100 AIRFRAME TT: 2,225

SERIAL NUMBER: 5000066 ENGINE TT: 2,225/2,225

REGISTRATION: N321VA LOCATION: TEXAS, USA

## **EXTERIOR & PAINT:**

White with gray and dark blue striping.