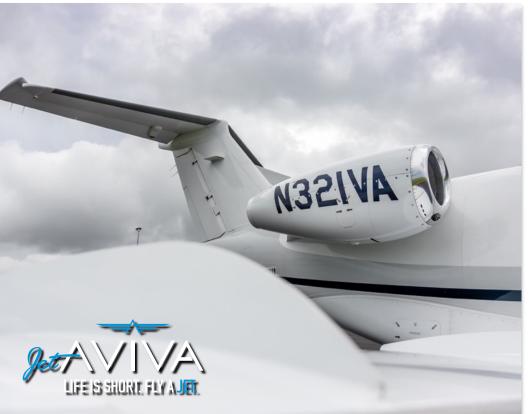

# 2009 EMBRAER PHENOM 100

SN 50000066

YEAR & MODEL: 2009 PHENOM 100 AIRFRAME TT: 2,225

SERIAL NUMBER: 5000066 ENGINE TT: 2,225/2,225

REGISTRATION: N321VA LOCATION: TEXAS, USA

#### **ENGINE:**

Pratt & Whitney Canada PW617F-E (2) rated at 1,695 lbs. of thrust each.

Dual-channel FADEC

TBO: 3,500 hours

Current on JSSI Premium Engine Coverage

## **EXTERIOR & PAINT:**

White with gray and dark blue striping.