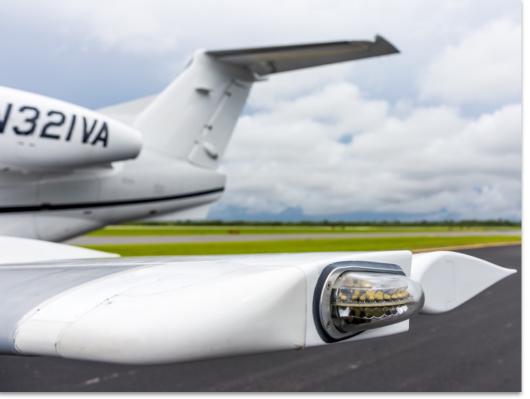

# 2009 EMBRAER PHENOM 100

SN 50000066

YEAR & MODEL: 2009 PHENOM 100 AIRFRAME TT: 2,225

SERIAL NUMBER: 5000066 ENGINE TT: 2,225/2,225

REGISTRATION: N321VA LOCATION: TEXAS, USA

## **EXTERIOR & PAINT:**

White with gray and dark blue striping.