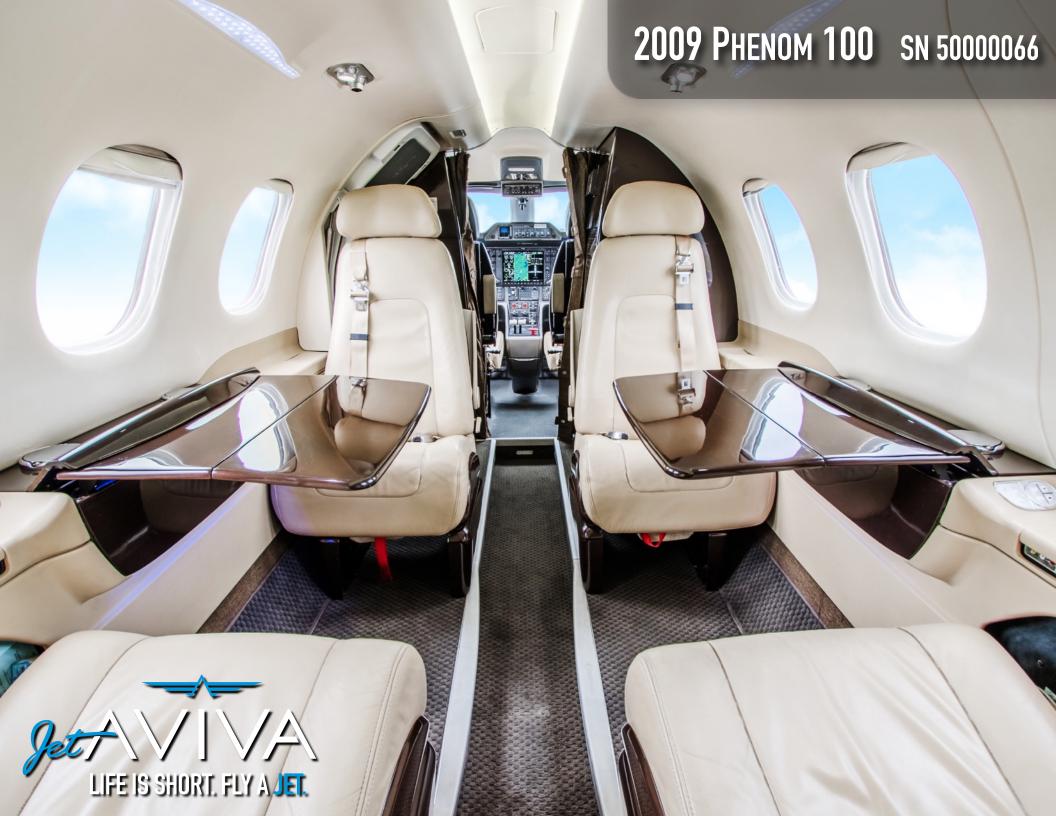

### INTERIOR & CABIN:

Light Beige leather seats, armrests, and seat belts with beige side panels.

Dark wood cabinetry and executive writing desks. Refurbished in 2016.

Enclosed lavatory finished in caramel.

## **ADDITIONAL FEATURES:**

Enhanced Takeoff Package
Sunshade and Sun Visor
Cockpit Floodlights
Crew Portable Breathing Equipment
Life Vests
Smoke Goggles
Premium Passenger Door
In-Flight Entertainment Package
VIP Seat Option