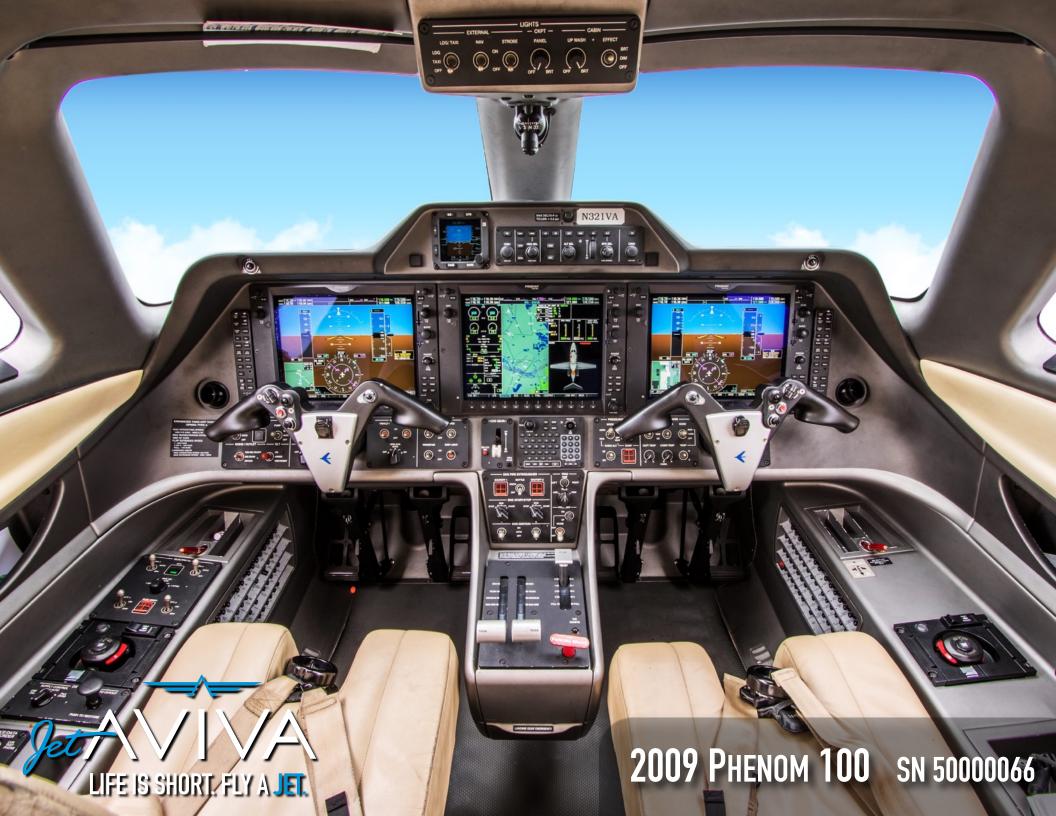

#### **AVIONICS:**

Garmin G1000 "Prodigy" Avionics Suite with:

Dual 12-inch Primary Function Displays (PFD)
12-inch Multi Function Display (MFD)

Garmin GFC-700 Automatic Flight Control System (AFCS)
Dual AHRS

Dual RVSM Compliant Digital Air Data Computers
Dual Radio Modules
Dual Digital Auto Control System

Terrain Avoidance and Warning System (TAWS)

Garmin GTX-33D Mode S Transponder with Diversity

SafeTaxi
TCAS I