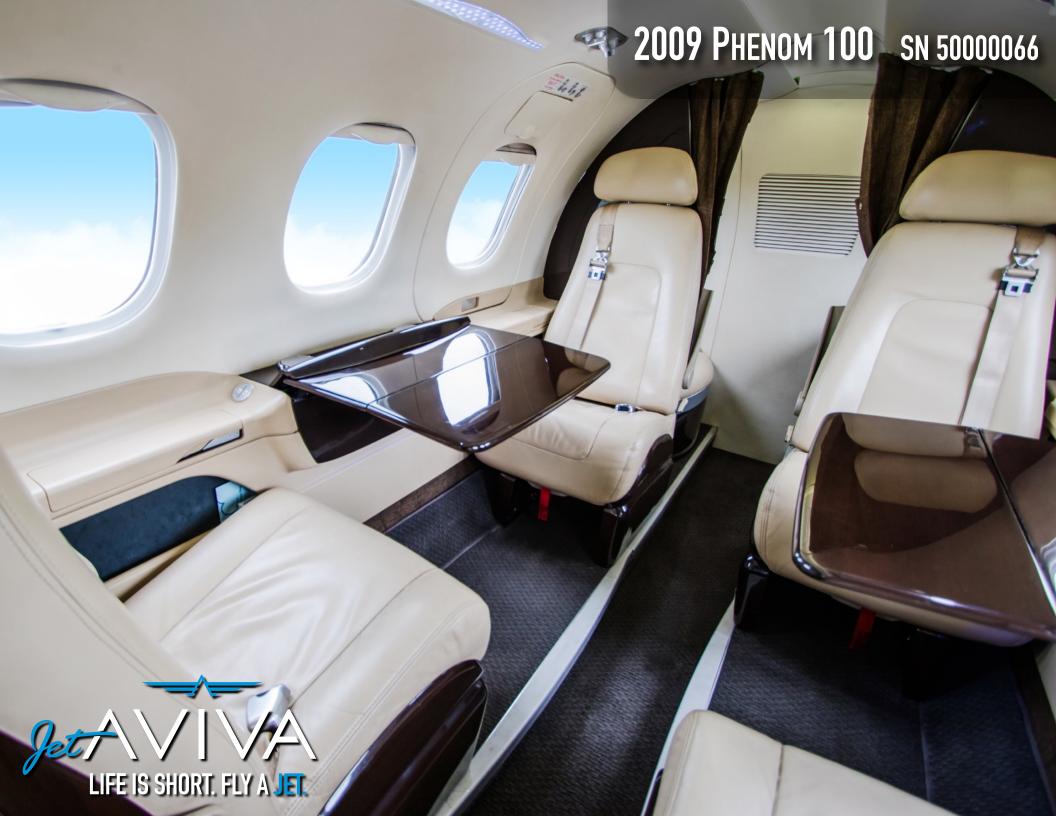

### INTERIOR & CABIN:

Light Beige leather seats, armrests, and seat belts with beige side panels.

Dark wood cabinetry and executive writing desks. Refurbished in 2016.

Enclosed lavatory finished in caramel.