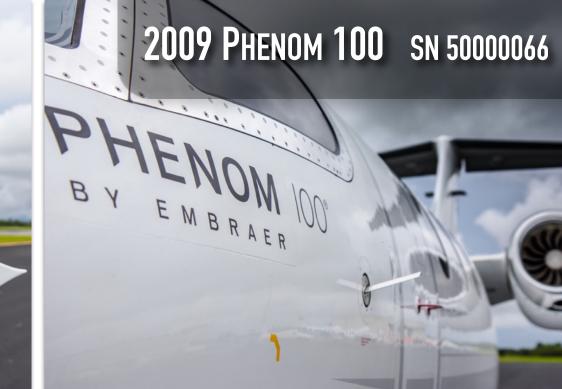

# 2009 EMBRAER PHENOM 100

SN 50000066

YEAR & MODEL: 2009 PHENOM 100 AIRFRAME TT: 2,225

SERIAL NUMBER: 5000066 ENGINE TT: 2,225/2,225

REGISTRATION: N321VA LOCATION: TEXAS, USA

## **EXTERIOR & PAINT:**

White with gray and dark blue striping.