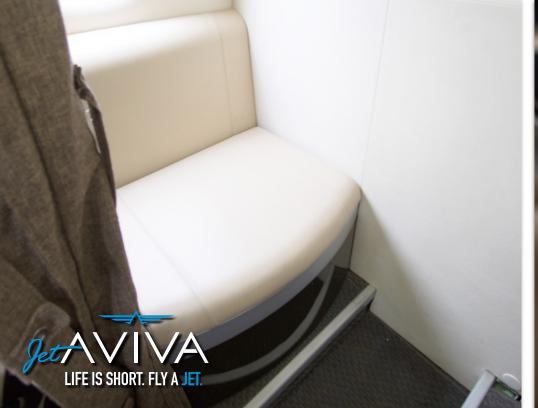

### INTERIOR & CABIN:

Light Beige leather seats, armrests, and seat belts with beige side panels.

Dark wood cabinetry and executive writing desks. Refurbished in 2016.

Enclosed lavatory finished in caramel.