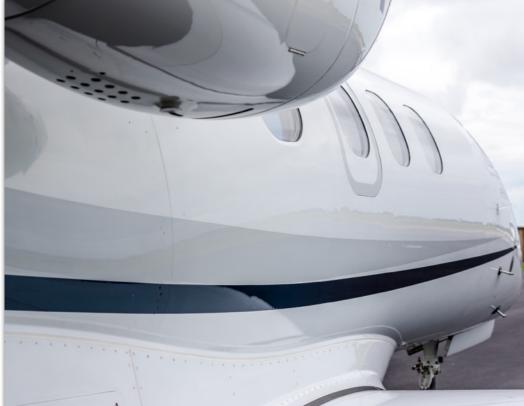

## **EXTERIOR & PAINT:**

White with gray and dark blue striping.

### INTERIOR & CABIN:

Light Beige leather seats, armrests, and seat belts with beige side panels.

Dark wood cabinetry and executive writing desks. Refurbished in 2016.

Enclosed lavatory finished in caramel.